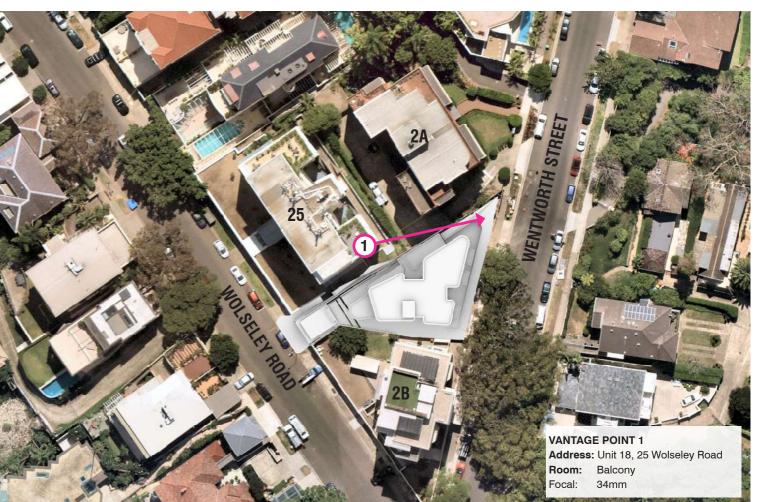

2 WENTWORTH STREET,

POINT PIPER

Copyright by AE Design Partnership Pty Ltd. This document is conceptual and for discussion purposes only. Drawings are subject to further detail study, Council approval, engineering input, and survey. Cadastral boundaries, areas and dimensions are approximate only. Annotated dimensions prevail over any scaled dimensions. Any unauthorised use of this document is at the user's sole risk and without limiting AE Design Partnership's rights. The user releases and indemnifies AE Design Partnership from and against all loss so arising.











2 WENTWORTH STREET, POINT PIPER

Copyright by AE Design Partnership Pty Ltd. This document is conceptual and for discussion purposes only. Drawings are subject to further detail study, Council approval, eng