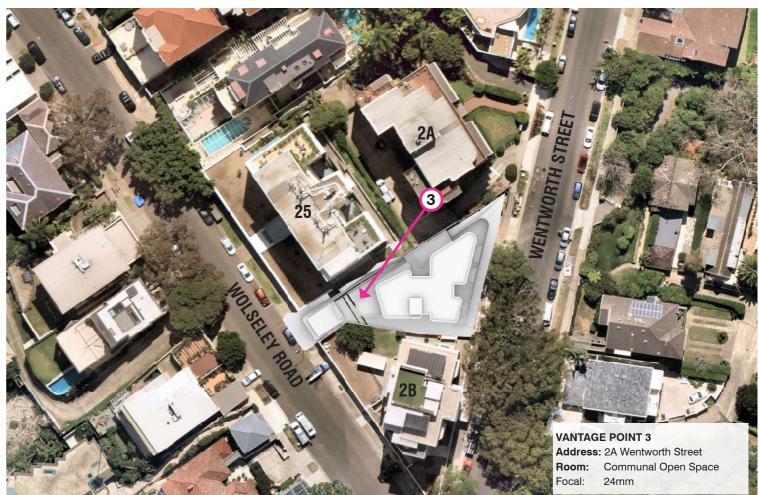

2 WENTWORTH STREET,

POINT PIPER

Copyright by AE Design Partnership Pty Ltd. This document is conceptual and for discussion purposes only. Drawings are subject to further detail study, Council approval, engineering input, and survey. Cadastral boundaries, areas and dimensions are approximate only. Annotated dimensions prevail over any scaled dimensions. Any unauthorised use of this document is at the user's sole risk and without limiting AE Design Partnership's rights. The user releases and indemnifies AE Design Partnership from and against all loss so arising.











2 WENTWORTH STREET, POINT PIPER

Copyright by AE Design Partnership Pty Ltd. This document is conceptual and for discussion purposes only. Drawings are subject to further detail study, Council approval, engineering input, and survey. Cadastral boundaries, areas and dimensions are approximate only. Annotated dimensions prevail over any scaled dimensions. Any unauthorised use of this document is at the user's sole risk and without limiting AE Design Partnership's rights. The user releases and indemnifies AE Design Partnership from and against all loss so arising.

DRAWN SB CHECKED RD

DATE 07/07/2021































 DRAWN
 CHECKED
 DATE
 ISSUE

 SB
 RD
 07/07/2021
 C