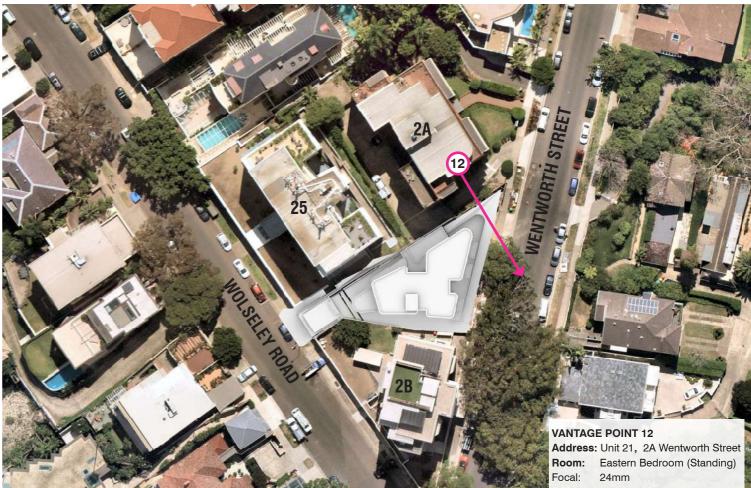

hip from and against all loss so arising.











2 WENTWORTH STREET, POINT PIPER

Copyright by AE Design Partnership Pty Ltd. This document is conceptual and for discussion purposes only. Drawings are subject to further detail study, Council approval, engineering input, and survey. Cadastral boundaries, areas and dimensions are approximate only. Annotated dimensions prevail over any scaled dimensions. Any unauthorised use of this document is at the user's sole risk and without limiting AE Design Partnership's rights. The user releases and indemnifies AE Design Partnership from and against all loss so arising.

DRAWN SB CHECKED RD

DATE 07/07/2021































 DRAWN
 CHECKED
 DATE
 ISSUE

 SB
 RD
 07/07/2021
 C