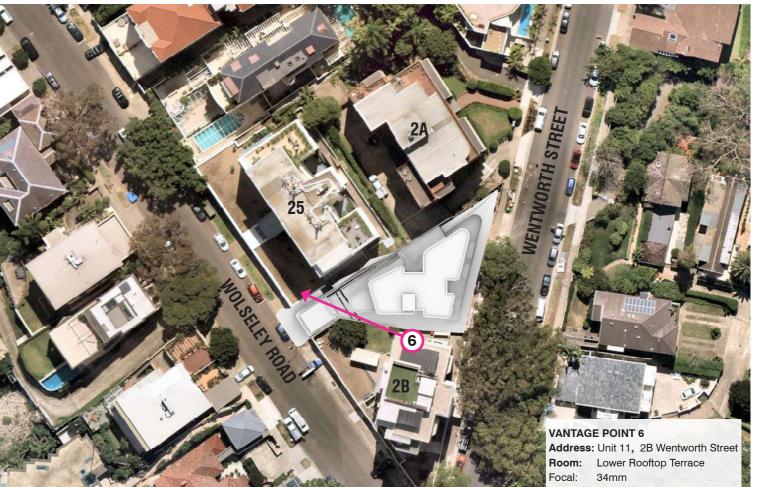

ole risk and without limiting AE Design Partnership's rights. The user releases and indemnifies AE Design Partnership from and against all loss so arising.











2 WENTWORTH STREET, POINT PIPER

Copyright by AE Design Partnership Pty Ltd. This document is conceptual and for discussion purposes only. Drawings are subject to further detail study, Council approval, engineering input, and survey. Cadastral boundaries, areas and dimensions are approximate only. Annotated dimensions prevail over any scaled dimensions. Any unauthorised use of this document is at the user's sole risk and without limiting AE Design Partnership's rights. The user releases and indemnifies AE Design Partnership from and against all loss so arising.

DRAWN SB CHECKED RD

DATE 07/07/2021































 DRAWN
 CHECKED
 DATE
 ISSUE

 SB
 RD
 07/07/2021
 C